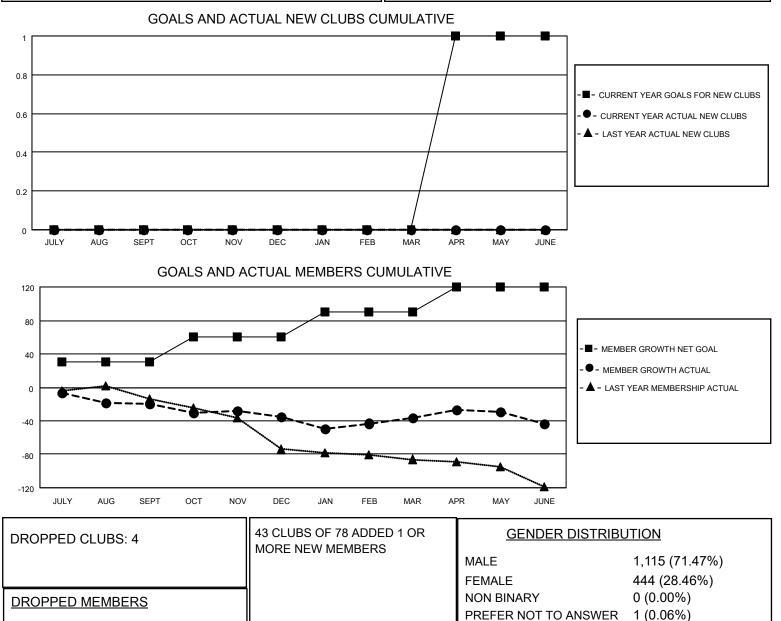

## LOCATION PRINCE EDWARD ISLAND

District N 1

Results as of: 6/30/2023

| Clubs                 |               |           |               | Members               |                         |                         |                                                    |
|-----------------------|---------------|-----------|---------------|-----------------------|-------------------------|-------------------------|----------------------------------------------------|
| RESULTS FOR 2022-2023 |               |           |               | RESULTS FOR 2022-2023 |                         |                         |                                                    |
| QUARTER               | NEW CLUB GOAL | NEW CLUBS | DROPPED CLUBS | QUARTER               | MBER GROWTH NET<br>GOAL | MEMBER GROWTH<br>ACTUAL | DROPPED<br>MEMBERS ACTUAL<br>(including transfers) |
| JULY/AUG/SEPT         | 0             | 0         | 1             | JULY/AUG/SEPT         | 30                      | 11                      | 27                                                 |
| OCT/NOV/DEC           | 0             | 0         | 0             | OCT/NOV/DEC           | 30                      | 28                      | 43                                                 |
| JAN/FEB/MAR           | 0             | 0         | 0             | JAN/FEB/MAR           | 30                      | 57                      | 53                                                 |
| APR/MAY/JUNE          | 1             | 0         | 3             | APR/MAY/JUNE          | 30                      | 56                      | 58                                                 |

CLICK HERE FOR CUMULATIVE

MEMBERSHIP DATA

27

10

144

181

274

139